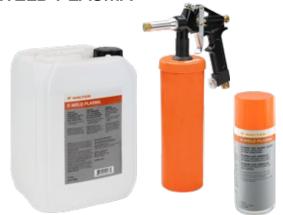

# E-WELD PLASMA<sup>™</sup>

E-WELD Plasma<sup>™</sup> is a ceramic anti-spatter solution that is applied to dry or wet cutting tables to reduce the buildup of slag over time. By using our air powered pump sprayer, you can quickly coat large surface areas.

| Description  | Size   |            | Order No. | MSDS   | Std Pkg |
|--------------|--------|------------|-----------|--------|---------|
|              | Metric | US Gal     |           |        |         |
| Sprayer      |        |            | 53-L 126  |        | 1       |
| Liquid       | 10 kg  | 22 lbs     | 53-F 605  | L-142E | 1       |
| Aerosol      | 400 ml | 13.5 fl oz | 53-F 602  | L-174E | 12      |
| Color: White |        |            |           |        |         |
|              |        |            |           |        |         |