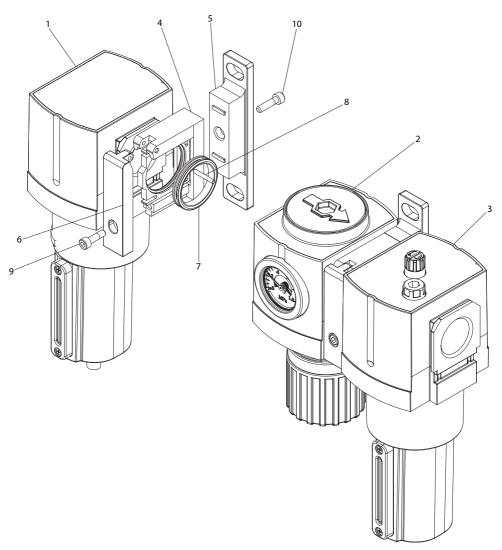

## Combination Assembly 3000 Series C384X1-XXX Exploded Diagram

(Dwg. 15322027)

2 15301989\_ed1

### Combination Assembly 3000 Series C384X1-XXX Parts List

| Item | Part Description                    | Material        | Part Number |
|------|-------------------------------------|-----------------|-------------|
| 1    | Filter (See Part List 15301948)     |                 | F354XX-XXX  |
| 2    | Regulator (See Part List 15301955)  |                 | R374X1-XXX  |
| 3    | Lubricator (See Part List 15301963) |                 | L364X1-XXX  |
| *    | Piggyback (See Part List 15301971)  |                 | P394XX-XXX  |
| 4    | Spacer Housing                      | Aluminum        | 104402      |
| 5    | T-Bracket                           |                 |             |
| 6    | Spacer Cover                        |                 |             |
| 7    | Spacer "O" Ring                     | Nitrile         |             |
| 8    | Pin                                 | Stainless Steel |             |
| 9    | Bolt                                | Steel           |             |
| 10   | T-Bracket Bolt                      |                 |             |