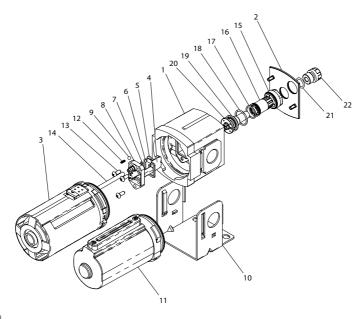

## Lubricator Assembly 2000 Series L363X1-XXX Exploded Diagram

(Dwg. 15318678)

## Lubricator Assembly 2000 Series L363X1-XXX Parts List

| ltem | Part Description         | Material          | Part<br>Number | ltem | Part Description                               | Material        | Part<br>Number |
|------|--------------------------|-------------------|----------------|------|------------------------------------------------|-----------------|----------------|
| 1    | Lubricator Body          |                   |                | 12   | Spring                                         | Stainless Steel |                |
|      | 3/8" BSP (L363C1-XXX)    |                   |                | 13   | Bolt                                           | Steel           |                |
|      | 1/2" BSP (L363D1-XXX)    | Aluminum          |                | 14   | Siphon Tube                                    | Urethane        |                |
|      | 3/4" BSP (L363E1-XXX)    |                   |                | 15   | Sight Dome Housing                             | Nodes           |                |
|      | 3/8" NPT (L36331-XXX)    |                   |                | 16   | Outer Sight Dome                               | Nylon           |                |
|      | 1/2" NPT (L36341-XXX)    |                   |                | 17   | Outer Sight Dome O-Ring                        | Nitrile         |                |
|      | 3/4" NPT (L36351-XXX)    |                   |                | 18   | Inner Sight Dome O-Ring                        | Nitrile         |                |
| 2    | Upper Cover (L)          | Nylon             |                | 19   | Inner Sight Dome                               | Nylon           |                |
| 3    | Poly Bowl (See Page 3)   | Bowl (See Page 3) |                |      | Nozzle Sheet                                   | Nitrile         |                |
|      | (L363X1-100)             |                   |                | 21   | Fill Cap O-Ring                                | Nitrile         |                |
| 4    | Damper                   | Nitrile           |                | 22   | Fill Cap                                       | Acetal          |                |
| 5    | Damper Guide Gasket      | Nitriie           |                |      | Lubricator Repair Kit (Includes Items 4, 5, 6, |                 |                |
| 6    | Steel Ball (Small)       | Steel             |                |      | 7, 8, 15, 16, 17, 19, 21, 22, and Bowl O-Ring) |                 |                |
| 7    | Check Ball O-Ring        | Nitrile           |                |      | (L363X1-XXX)                                   | Nitrile         | 104339         |
| 8    | Damper Guide             | Acetal            |                |      | Sight Dome Repair Kit (Includes Items          |                 | ,              |
| 9    | Steel Ball (Large)       | Steel             |                |      | 15, 16, 17, 19)                                |                 |                |
| 10   | C-Bracket                | steer             | 104409         |      | (L363X1-XXX)                                   |                 | 104470         |
| 11   | Metal Bowl (See Page 4)  |                   |                |      |                                                |                 |                |
|      | (L363X1-110, L363X1-120) |                   |                |      |                                                |                 |                |