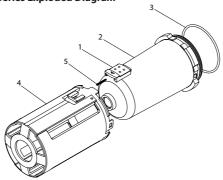

#### Poly Bowl Assembly 2000 Series Exploded Diagram

(Dwg. 15318702)

#### Poly Bowl Assembly 2000 Series Parts List

| Item | Part Description                       | Material      | Part Number | Item | Part Description   | Material        | Part Number |
|------|----------------------------------------|---------------|-------------|------|--------------------|-----------------|-------------|
| 1    | Lock Button                            |               |             | 4    | Bowl Guard         |                 |             |
|      | (L363X1-100)                           | Nylon         |             | 1    | (L363X1-100)       | Nylon           |             |
| 2    | Poly Bowl (Includes Items 1, 3, 4 & 5) |               |             | 5    | Lock Button Spring |                 |             |
|      | (L363X1-100)                           | Polycarbonate | 104336      |      | (L363X1-100)       | Stainless Steel |             |
| 3    | Bowl O-Ring                            |               |             |      |                    |                 |             |
|      | (L363X1-100)                           | Nitrile       |             | I    |                    |                 |             |