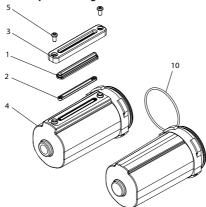

#### Metal Bowl Assembly 2000 Series Exploded Diagram

(Dwg. 15318710)

#### **Metal Bowl Assembly 2000 Series Parts List**

(Sight Glass also Includes Items 1, 2, 3 & 5) with Sight (L363X1-110)

No Sight (L363X1-120)

| Item | Part Description              | Material | Part<br>Number | Item | Part Description         | Material | Part<br>Number |
|------|-------------------------------|----------|----------------|------|--------------------------|----------|----------------|
| 1    | Sight Plate                   |          |                | 5    | Bolt                     |          |                |
|      | (L353X1-110)                  | Nylon    |                | 1    | (L363X1-110)             | Steel    |                |
| 2    | Sight Plate Gasket            |          |                | 10   | Bowl O-Ring              |          |                |
|      | (L353X1-110)                  | Nitrile  |                | 1    | (L363X1-110, L363X1-120) | Nitrile  |                |
| 3    | Sight Cover                   |          |                |      |                          |          |                |
|      | (L353X1-110)                  | Aluminum |                | 1    |                          |          |                |
| 1    | Metal Rowl (Includes Item 10) |          |                | 1    |                          |          |                |