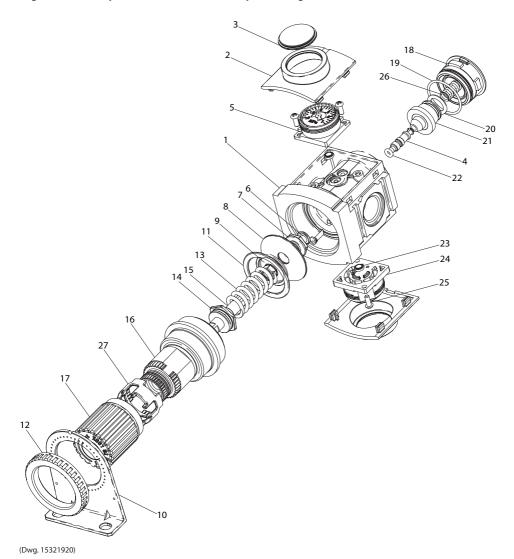

## Regulator Assembly 1500 Series R372X1-XXX Exploded Diagram

2 15301856\_ed1

### Regulator Assembly 1500 Series R372X1-XXX Parts List

| ltem | Part Description                                                                                   | Material        | Part Number |
|------|----------------------------------------------------------------------------------------------------|-----------------|-------------|
| 1    | Regulator Body                                                                                     |                 |             |
|      | 1/4" NPT (R37221-XXX)                                                                              | - Aluminum      |             |
|      | 3/8" NPT (R37231-XXX)                                                                              |                 |             |
|      | 1/4" BSP (R372B1-XXX)                                                                              |                 |             |
|      | 3/8" BSP (R372C1-XXX)                                                                              |                 |             |
| 2    | Cover (R)                                                                                          | Nylon           |             |
| 3    | Gauge Cover                                                                                        | Polycarbonate   |             |
| 4    | Stem                                                                                               | Nylon           |             |
| 5    | Gauge                                                                                              |                 |             |
|      | 0-140 psi (R372X1-6XX)                                                                             |                 | 104310      |
| 6    | Relief Sheet Valve                                                                                 | Nitrile         |             |
| 7    | Relief Valve                                                                                       | Nylon           |             |
| 8    | Diaphragm                                                                                          | Nitrile+Nylon   |             |
| 9    | Diaphragm Shell                                                                                    | Nylon           |             |
| 10   | L-Bracket                                                                                          | Steel           | 104404      |
| 11   | Diaphragm Ring                                                                                     | Acetal          |             |
| 12   | Panel Mount Nut                                                                                    | Nylon           | 104417      |
| 13   | Adjusting Spring                                                                                   |                 |             |
|      | 0-30 psi (R372X1-4XX)                                                                              | Steel           | 104433      |
|      | 0-60 psi (R372X1-2XX)                                                                              |                 | 104434      |
|      | 0-140 psi (R372X1-1XX, R372X1-6XX)                                                                 |                 | 104435      |
| 14   | Adjusting Nut                                                                                      |                 |             |
| 15   | Adjusting Bolt                                                                                     |                 |             |
| 16   | Bonnet                                                                                             | Nylon           |             |
| 17   | Handle                                                                                             | Acetal          |             |
| 18   | Valve Guide                                                                                        | Nylon           |             |
| 19   | Valve Guide "O" Ring                                                                               | Nitrile         |             |
| 20   | Valve "O" Ring                                                                                     |                 |             |
| 21   | Valve                                                                                              | Nitrile+Nylon   |             |
| 22   | Stem "O" Ring                                                                                      | Nitrile         |             |
| 23   | Gauge "O" Ring                                                                                     |                 |             |
| 24   | Block Cover                                                                                        | Nylon           |             |
| 25   | Bolt                                                                                               | Steel           |             |
| 26   | Valve Spring                                                                                       | Stainless Steel |             |
| 27   | Tamper Kit                                                                                         | Nylon           | 104432      |
|      | Service Kit (R372X1-X0X) (Relieving; Includes Items 4, 6, 7, 8, 9, 11, 18, 19, 20, 21, 22, 26)     |                 | 104430      |
|      | Service Kit (R372X1-X2X) (Non-Relieving; Includes Items 4, 6, 7, 8, 9, 11, 18, 19, 20, 21, 22, 26) |                 | 104431      |