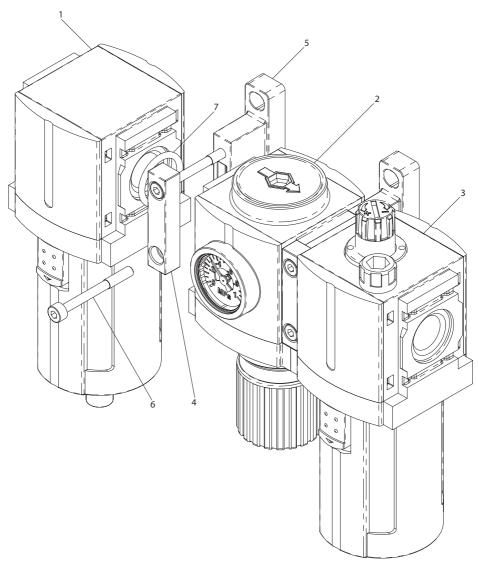

## Combination 1500 Series C382X1-XXX Exploded Diagram

(Dwg. 15321953)

2 15301880\_ed1

### Combination 1500 Series C382X1-XXX Diagram Parts List

| Item | Part Description                    | Material | Part Number |
|------|-------------------------------------|----------|-------------|
| 1    | Filter (See Part List 15301849)     |          | F352XX-XXX  |
| 2    | Regulator (See Part List 15301856)  |          | R372X1-XXX  |
| 3    | Lubricator (See Part List 15301864) |          | L362X1-XXX  |
| *    | Piggyback (See Part List 15301872)  |          | P392XX-XXX  |
| 4    | I-Bracket                           | Aluminum | - 104400    |
| 5    | T-Bracket                           |          |             |
| 6    | Bolt                                | Steel    |             |
| 7    | "O" Ring                            | Nitrile  |             |