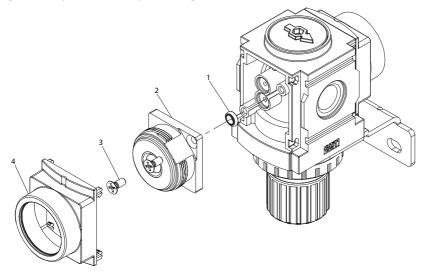

#### No Gauge Assembly 1000 Series Exploded Diagram

(Dwg. 15318645)

#### No Gauge Assembly 1000 Series Parts List

| Item | Part Description | Material | Part Number | ltem | Part Description     | Material | Part Number |
|------|------------------|----------|-------------|------|----------------------|----------|-------------|
| 1    | Gauge O-Ring     | Nitrile  |             | 3    | Block Cover Bolt     | Steel    |             |
| 2    | Gauge Plate      | Acetal   |             | 4    | Regulator Body Cover | Acetal   |             |