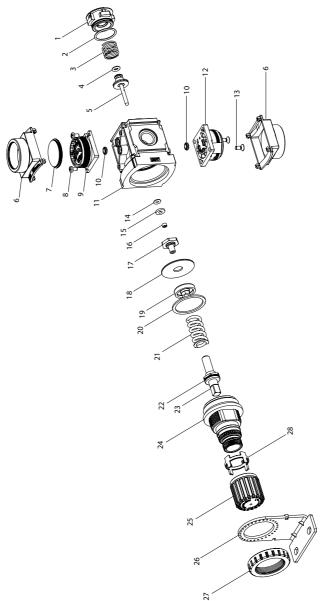

## Regulator Assembly 1000 Series R371X1-XXX Exploded Diagram

(Dwg. 15318595)

2 15301807\_ed1

### Regulator Assembly 1000 Series R371X1-XXX Parts List

| Item | Part Description                                                | Material        | Part Number |  |  |  |  |  |
|------|-----------------------------------------------------------------|-----------------|-------------|--|--|--|--|--|
| 1    | Valve Guide                                                     | Acetal          |             |  |  |  |  |  |
| 2    | Valve Guide O-Ring                                              | Nitrile         |             |  |  |  |  |  |
| 3    | Valve Spring                                                    | Stainless Steel |             |  |  |  |  |  |
| 4    | Valve O-Ring                                                    | Nitrile         |             |  |  |  |  |  |
| 5    | Valve Assembly                                                  | Brass+Nitrile   |             |  |  |  |  |  |
| 6    | Regulator Body Cover                                            | Acetal          |             |  |  |  |  |  |
| 7    | Gauge Window                                                    |                 |             |  |  |  |  |  |
|      | (R371X1-6X0, R371X1-7X0, R371X1-9X0)                            | Polycarbonate   |             |  |  |  |  |  |
| 8    | Gauge Bolt                                                      |                 |             |  |  |  |  |  |
|      | (R371X1-6X0, R371X1-7X0, R371X1-9X0)                            | Steel           |             |  |  |  |  |  |
| 9    | Gauge (includes (2) item 8)                                     |                 | •           |  |  |  |  |  |
|      | 0-140 psig (R371X1-6X0)                                         |                 | 104310      |  |  |  |  |  |
| 10   | Gauge O-Ring                                                    | Nitrile         |             |  |  |  |  |  |
| 11   | Regulator Body                                                  |                 |             |  |  |  |  |  |
|      | 1/8" BSP (R371A1-XX0)                                           |                 |             |  |  |  |  |  |
|      | 1/4" BSP (R371B1-XX0)                                           | 1               |             |  |  |  |  |  |
|      | 1/8" NPT (R37111-XX0)                                           | Aluminum        |             |  |  |  |  |  |
|      | 1/4" NPT (R37121-XX0)                                           | 1               |             |  |  |  |  |  |
| 12   | Block Cover                                                     | Acetal          |             |  |  |  |  |  |
| 13   | Block Cover Bolt                                                | Steel           |             |  |  |  |  |  |
| 14   | Stem O-Ring                                                     | Nitrile         |             |  |  |  |  |  |
| 15   | Stem O-Ring Holder                                              | Aluminum        |             |  |  |  |  |  |
| 16   | Relief Valve Gasket                                             | Nitrile         |             |  |  |  |  |  |
| 17   | Relief Valve                                                    | Acetal          |             |  |  |  |  |  |
| 18   | Diaphragm                                                       | Nitrile+Acetal  |             |  |  |  |  |  |
| 19   | Diaphragm Shell                                                 |                 |             |  |  |  |  |  |
| 20   | Diaphragm Ring                                                  | Acetal          |             |  |  |  |  |  |
| 21   | Adjusting Spring                                                |                 |             |  |  |  |  |  |
|      | 0-30 psig (R371X1-4X0)                                          |                 | 104305      |  |  |  |  |  |
|      | 0-60 psig (R371X1-2X0)                                          |                 | 104306      |  |  |  |  |  |
|      | 0-140 psig (R371X1-1X0, R371X1-6X0)                             | Steel           | 104307      |  |  |  |  |  |
| 22   | Adjusting Bolt                                                  |                 |             |  |  |  |  |  |
| 23   | Adjusting Nut                                                   |                 |             |  |  |  |  |  |
| 24   | Bonnet                                                          | A1              |             |  |  |  |  |  |
| 25   | Handle                                                          | Acetal          |             |  |  |  |  |  |
| 26   | L-Bracket                                                       | Steel           |             |  |  |  |  |  |
| 27   | Panel Mount Nut                                                 | Nylon           |             |  |  |  |  |  |
|      | No Gauge Assembly (See Page 4)                                  |                 |             |  |  |  |  |  |
|      | Service Kit (Includes Items 1, 2, 3, 4, 5, 16, 17, 18, 19 & 20) |                 |             |  |  |  |  |  |
|      | Relieving (R371X1-X00)                                          |                 | 104302      |  |  |  |  |  |
|      | Non-Relieving (R371X1-X20)                                      |                 | 104303      |  |  |  |  |  |
| 28   | Tamper Kit                                                      | Nylon           | 104304      |  |  |  |  |  |